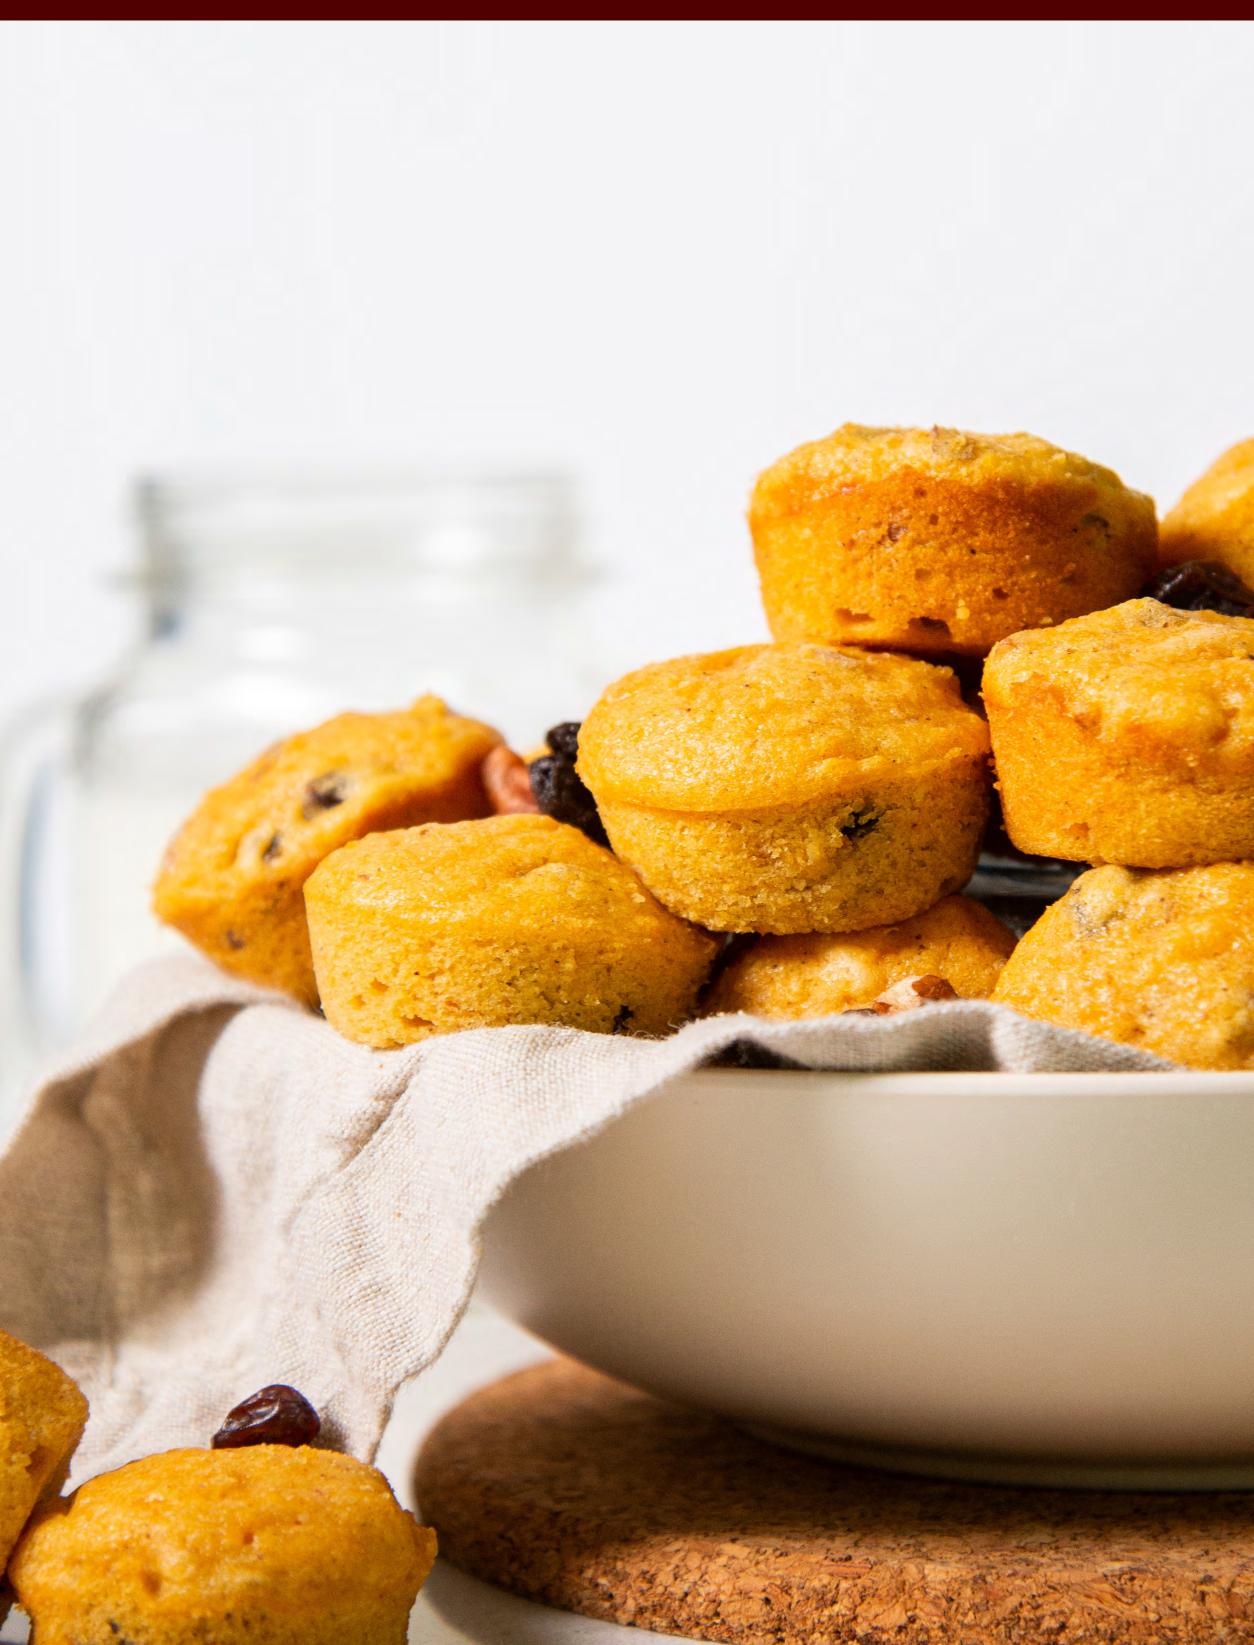

# Sweet Potato Mini Muffins

# Sweet Potato Mini Muffins

**PREP TIME:** 15 minutes **COOK TIME:** 10 minutes